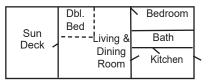

| (Fishing boats only) | \$ 35.00 |  |  |  |  |
| Fun Bugs                                            | FREE                 |          |  |  |  |  |
| Paddle Boats                                        | FREE                 |          |  |  |  |  |
| Horseshoes                                          | FREE                 |          |  |  |  |  |
| Basketball                                          | FREE                 |          |  |  |  |  |
| Swimming Raft                                       | FREE                 |          |  |  |  |  |

# **Cabin Layouts**

#### **CABIN NO. 1**

Knotty Pine 1 Queen Bed • 2 Double Beds • 3 Bedroom



## **CABIN NO. 2**

**Knotty Pine** Wheelchair Access • 3 Double Beds



#### **CABIN NO. 3**

Knotty Pine Total Electric • 2 Double Beds



## CABIN NO. 4

Knottv Pine 1 Queen Bed • 1 Double Bed • 2 Bedroom



# **CABIN NO. 5 & 6**

Sleeps up to 2 people each



#### **CABIN NO. 7 & 8**

**Knotty Pine** 1 Queen Bed • 2 Double Beds



# **UNITS 9 & 10**

4 Double Beds - 2 Bedrooms Above Lodge Total Electric



#### **UNITS 11**

1 Queen Bed 1 Double Bed 2 Bedrooms Wheelchair Accessible Lodge Ground Floor



SORRY NO PETS

UNIT NO. 12



Road

|                                                                                                                                                                                                               |