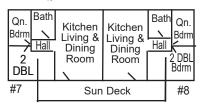

| FREE                 |          |  |  |  |  |
| Horseshoes                                          | FREE                 |          |  |  |  |  |
| Basketball                                          | FREE                 |          |  |  |  |  |
| Swimming Raft                                       | FREE                 |          |  |  |  |  |

# **Cabin Layouts**

#### **CABIN NO. 1**

Knotty Pine 1 Queen Bed • 2 Double Beds • 3 Bedroom



## **CABIN NO. 2**

**Knotty Pine** Wheelchair Access • 3 Double Beds



#### **CABIN NO. 3**

Knotty Pine Total Electric • 2 Double Beds



## CABIN NO. 4

Knottv Pine 1 Queen Bed • 1 Double Bed • 2 Bedroom



# **CABIN NO. 5 & 6**

Sleeps up to 2 people each



#### **CABIN NO. 7 & 8**

**Knotty Pine** 1 Queen Bed • 2 Double Beds



# **UNITS 9 & 10**

4 Double Beds - 2 Bedrooms Above Lodge Total Electric



#### **UNITS 11**

1 Queen Bed 1 Double Bed 2 Bedrooms Wheelchair Accessible Lodge Ground Floor



SORRY NO PETS

UNIT NO. 12



Road

|                                                                                                                                                                                                               |                                                                                                                                                                                                          | <u>LL CABINS ARE NOI</u>