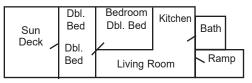

|  |  |  |  |
| Boat Lifts                                          | (Fishing boats only) | \$ 35.00 |  |  |  |  |
| Fun Bugs                                            | FREE                 |          |  |  |  |  |
| Paddle Boats                                        | FREE                 |          |  |  |  |  |
| Horseshoes                                          | FREE                 |          |  |  |  |  |
| Basketball                                          | FREE                 |          |  |  |  |  |
| Swimming Raft                                       | FREE                 |          |  |  |  |  |

# **Cabin Layouts**

#### **CABIN NO. 1**

Knotty Pine 1 Queen Bed • 2 Double Beds • 3 Bedroom



## **CABIN NO. 2**

**Knotty Pine** Wheelchair Access • 3 Double Beds



#### **CABIN NO. 3**

Knotty Pine Total Electric • 2 Double Beds



## CABIN NO. 4

Knottv Pine 1 Queen Bed • 1 Double Bed • 2 Bedroom



# **CABIN NO. 5 & 6**

Sleeps up to 2 people each



#### **CABIN NO. 7 & 8**

**Knotty Pine** 1 Queen Bed • 2 Double Beds



# **UNITS 9 & 10**

4 Double Beds - 2 Bedrooms Above Lodge Total Electric



#### **UNITS 11**

1 Queen Bed 1 Double Bed 2 Bedrooms Wheelchair Accessible Lodge Ground Floor



SORRY NO PETS

UNIT NO. 12



Road

|                                                                                                                                                                                                               |