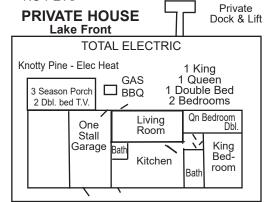

| FREE                 |          |  |  |  |  |
| Swimming Raft                                       | FREE                 |          |  |  |  |  |

# **Cabin Layouts**

#### **CABIN NO. 1**

Knotty Pine 1 Queen Bed • 2 Double Beds • 3 Bedroom



## **CABIN NO. 2**

**Knotty Pine** Wheelchair Access • 3 Double Beds



#### **CABIN NO. 3**

Knotty Pine Total Electric • 2 Double Beds



## CABIN NO. 4

Knottv Pine 1 Queen Bed • 1 Double Bed • 2 Bedroom



# **CABIN NO. 5 & 6**

Sleeps up to 2 people each



#### **CABIN NO. 7 & 8**

**Knotty Pine** 1 Queen Bed • 2 Double Beds



# **UNITS 9 & 10**

4 Double Beds - 2 Bedrooms Above Lodge Total Electric



#### **UNITS 11**

1 Queen Bed 1 Double Bed 2 Bedrooms Wheelchair Accessible Lodge Ground Floor



SORRY NO PETS

UNIT NO. 12



Road

|                                                                                                                                                                                                               |                                                                                                                                                                                                          | <u>LL CABINS ARE NOI</u>                                                                                                                                                                                                                                                                                                                           | <u>N SMOKII</u>           | NG