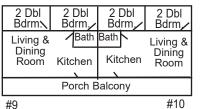

| FREE                 |          |  |  |  |  |
| Basketball                                          | FREE                 |          |  |  |  |  |
| Swimming Raft                                       | FREE                 |          |  |  |  |  |

# **Cabin Layouts**

#### **CABIN NO. 1**

Knotty Pine 1 Queen Bed • 2 Double Beds • 3 Bedroom



## **CABIN NO. 2**

**Knotty Pine** Wheelchair Access • 3 Double Beds



#### **CABIN NO. 3**

Knotty Pine Total Electric • 2 Double Beds



## CABIN NO. 4

Knottv Pine 1 Queen Bed • 1 Double Bed • 2 Bedroom



# **CABIN NO. 5 & 6**

Sleeps up to 2 people each



#### **CABIN NO. 7 & 8**

**Knotty Pine** 1 Queen Bed • 2 Double Beds



# **UNITS 9 & 10**

4 Double Beds - 2 Bedrooms Above Lodge Total Electric



#### **UNITS 11**

1 Queen Bed 1 Double Bed 2 Bedrooms Wheelchair Accessible Lodge Ground Floor



SORRY NO PETS

UNIT NO. 12



Road

|                                                                                                                                                                                                               |                                                                                                                                                                                                          | <u>LL CABINS ARE NOI</u>