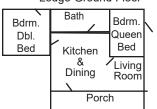

#### **UNITS 11**

1 Queen Bed 1 Double Bed 2 Bedrooms Wheelchair Accessible Lodge Ground Floor

SORRY NO PETS

UNIT NO. 12

Road

|                                                                                                                                                                                                               |                                                                                                                                                                                                          | <u>LL CABINS ARE NOI</u>                                                                                                                                                                                                                                                                                                                           | <u>N SMOKII</u>           | NG                                                              |                                                                                                |                                     |
|---------------------------------------------------------------------------------------------------------------------------------------------------------------------------------------------------------------|----------------------------------------------------------------------------------------------------------------------------------------------------------------------------------------------------------|----------------------------------------------------------------------------------------------------------------------------------------------------------------------------------------------------------------------------------------------------------------------------------------------------------------------------------------------------|---------------------------|-----------------------------------------------------------------|------------------------------------------------------------------------------------------------|-------------------------------------|
| 2025 BASE RATE  All cabins are furnished with full kitchens, bedding - heat - showers - air conditioned - microwaves - coffee maker Color T.V.'s with Satellite and Wireless Internet - bring your own towels |                                                                                                                                                                                                          | Spring & Fall<br>May 10 - May 31<br>Aug. 16 - Oct. 18                                                                                                                                                                                                                                                                                              |                           | Summer<br>May 31 - Aug. 16<br>WEEKLY ONLY<br>SAT SAT.           |                                                                                                |                                     |
| Cabin 1 KNOTTY PINE                                                                                                                                                                                           | 3 Bedroom                                                                                                                                                                                                | 2 bedrooms w/double beds<br>1 bedroom w/Queen bed                                                                                                                                                                                                                                                                                                  | 4 people                  | 1,100                                                           | 6 people                                                                                       | 1,350                               |
| Cabin 2 WHEELCHAIR ACCESSIE KNOTTY PINE                                                                                                                                                                       | 3 Double Beds<br>BLE                                                                                                                                                                                     | 1 bedroom w/double bed<br>2nd bedroom w/2 double beds                                                                                                                                                                                                                                                                                              | 4 people                  | 1,100                                                           | 6 people                                                                                       | 1,350                               |
| Cabin 3 TOTAL ELECTRIC KNOTTY PINE                                                                                                                                                                            | 2 Double Beds                                                                                                                                                                                            | 1 bedroom w/double bed<br>1 double bed in front room                                                                                                                                                                                                                                                                                               | 2 people<br>4 people      | 900<br>975                                                      | 4 people                                                                                       | 1,175                               |
| Cabin 4 KNOTTY PINE                                                                                                                                                                                           | 2 Bedroom                                                                                                                                                                                                | 1 bedroom w/double bed<br>1 bedroom w/Queen bed                                                                                                                                                                                                                                                                                                    | 2 people<br>4 people      | 775<br>850                                                      | 4 people                                                                                       | 1,050                               |
| Cabin 5 or 6<br>Cabin 5 & 6 toge                                                                                                                                                                              | 1 Queen Bed<br>ether                                                                                                                                                                                     | One room cabin w/bath<br>Used as one 2 rooms/2 baths<br>2 Kitchens - 2 TV's                                                                                                                                                                                                                                                                        | 2 people<br>4 people      | 725<br>900                                                      | 2 people<br>4 people                                                                           | 875<br>1,100                        |
| Cabin 7 or 8                                                                                                                                                                                                  | 1 Queen Bed<br>2 Double Beds                                                                                                                                                                             | 1 bedroom - 1 queen<br>2nd bedroom - 2 double                                                                                                                                                                                                                                                                                                      | 4 people                  | 975                                                             | 5 people                                                                                       | 1,200                               |
| Units 9 or 10 Above Lodge TOTAL ELECTRIC                                                                                                                                                                      | 2 Bedroom<br>4 Double Beds                                                                                                                                                                               | 1 bedroom w/2 double beds<br>2nd bedroom w/2 double beds                                                                                                                                                                                                                                                                                           | 4 people                  | 975                                                             | 6 people                                                                                       | 1,150                               |
| Unit 11 - Lodge                                                                                                                                                                                               | 2 Bedroom<br>Wheel Chair<br>Accessible                                                                                                                                                                   | 1 bedroom w/Queen bed<br>2nd bedroom w/double bed<br>Electric Heat                                                                                                                                                                                                                                                                                 | 2 people<br>4 people      | 875<br>950                                                      | 4 people                                                                                       | 1,075                               |
| Unit No. 12<br>SORRY NO<br>Dishwasher, 1 1                                                                                                                                                                    | Boat Lift<br>PETS<br>1/2 bath                                                                                                                                                                            | m Total Electric House 1 bedroom w/king bed 2nd bedroom w/queen bed and double bed Beds • T.V. • Elec. Heat, Air Conditioning                                                                                                                                                                                                                      | 4 people                  | 1,200                                                           | 6 people                                                                                       | 1,550                               |
| Deposit req<br>Deposit re                                                                                                                                                                                     | quired - \$400.00 po<br>equired - \$500.00                                                                                                                                                               | son \$25/day \$150/week<br>er week per cabin spring & fall<br>per week per cabin summer<br>- \$600 for cabin 12                                                                                                                                                                                                                                    | * <u>G</u> ı              | uests must                                                      | 10.00 per pers<br>register at Lo<br>the right to li                                            | dge.*                               |
| Cabin 4 &11 \$1                                                                                                                                                                                               | 160 per night Friday 11 \$140 per night N 0 \$170 per night Fr 9, 10 \$150 per night bin 5 & 6 Together 6 - Party of 2 - Moday, Saturday, or Si 14 - Friday, Saturda Cabins #1-11 ( Party of 4 - \$250 p | Fall Only (Cabins: 3, 4, 7, 8, 9, 10,11 y, Saturday, or Sunday - Party of 4 Monday-Thursday - Party of 4 iday, Saturday, or Sunday - Party of 4 people \$160 per night onday-Thursday, \$125 per night unday - \$135 per night ay, Sunday - \$200 MonThurs \$17 inght minimum) over night with (4 night minimum) over night with (4 night minimum) | 4 ALLOW  MUS AND  Check i | STED ONLY WORK NAME OF MAN \$100 per war BE QUIET - DOCLEANED U | Under 25 lbs. VITH THE PEI NAGEMENT Veek - \$20 a day LEASHED AT AL PIMMEDIATELY  1. Check out | RMISSION  I TIMES AFTER  2 9:00 a.m |