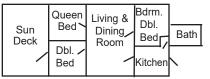

#### **CABIN NO. 1**

Knotty Pine 1 Queen Bed • 2 Double Beds • 3 Bedroom

## **CABIN NO. 2**

**Knotty Pine** Wheelchair Access • 3 Double Beds